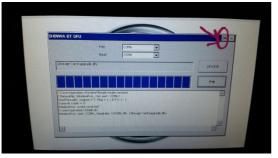

5. Updating of Bluetooth sw takes about 10 minutes. Wait until finish sw installing.

6. After finish sw installing, you will see a screen as given below, press "OK" button

7. Press again "OK" button which shown in picture given below. 8. When update finish, audio returns to main menu.