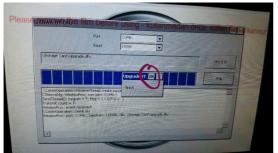

2. Insert SD card into navigation slot while audio is powered off. If the audio is w/o nav remove Service Only tool and insert SD card to this slot.

- 3. Power on the device
- 4. Click "start" button as given Picture here in below and then audio will be updated thsw automatically