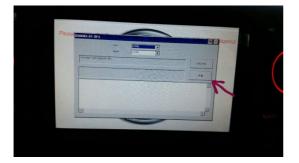

5. Updating of Bluetooth sw takes about 10 minutes. Wait until finish sw installing.

6. After finish sw installing, you will see a screen as given below, press "OK" button

7. Press again "OK" button which shown in picture given below. 8. When update finish, audio returns to main menu.