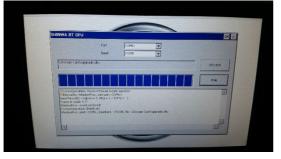

5. Updating of Bluetooth sw takes about 10 minutes. Wait until finish sw installing.

6. After finish sw installing, you will see a screen as given below, press "OK" button

7. Press again "OK" button which shown in picture given below. 8. When update finish, audio returns to main menu.