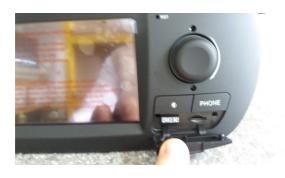

2. Insert SD card into navigation slot while audio is powered off. If the audio is w/o nav remove Service Only tool and insert SD card to this slot.

- 3. Power on the device
- 4. Click "start" button as given Picture here in below and then audio will be updated thsw automatically